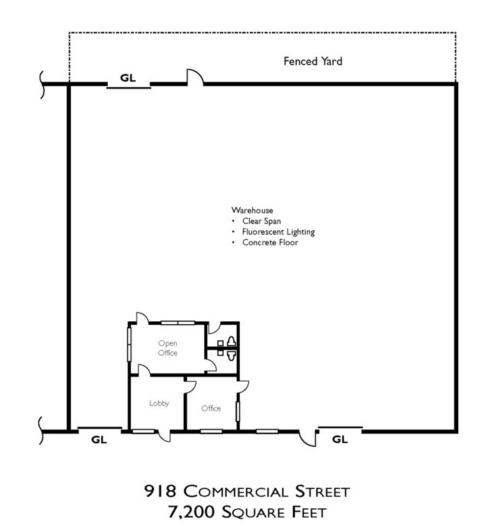

### **Property Highlights**

- Located in an industrial park
- Easy accessibility
- Zoned HI heavy industrial
- Concrete floors
- Small rear fenced storage yard
- Clear span warehouse no columns
- 7,200 SF for sublease
- Asking \$1.00/ IG per/SF
- Sublease expires July 31, 2020

#### **Property Description**

918 Commercial street is in an industrial park in North San Jose, located off of Hwy 101 and Oakland Rd. This site houses 7,200 SF of heavy industrial space for sublease. The asking rate is \$1.00/ IG per/SF.

#### OFFERING SUMMARY

| Available SF  | 7,200 SF             |  |
|---------------|----------------------|--|
| Lease Rate    | \$1.00 SF/yr (Gross) |  |
| Lot Size      | 2.7 Acres            |  |
| Building Size | 54,400 SF            |  |

## For Lease 918 Commercial St

918 Commercial St, San Jose, CA 95112

Drawing Not Exact/Not To Scale ©2005 Colliers International